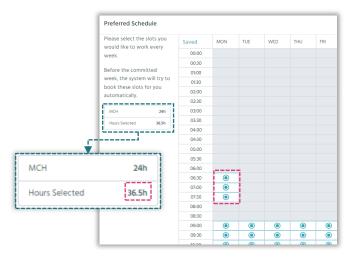

## The **Default Schedule** has a number of convenience features designed to make your hours selection process as easy as possible.

In addition to confirming your base-MCH, the hours selected metric will change in real-time to reflect any changes you make to your selected hours in any given week: ,-----

| Hours Selected 35h |
|--------------------|

In the below example the user has added 06:30-07:30 on Monday as a time that they are available to work, and as a result their hours selected metric has increased to 36.5 hours: