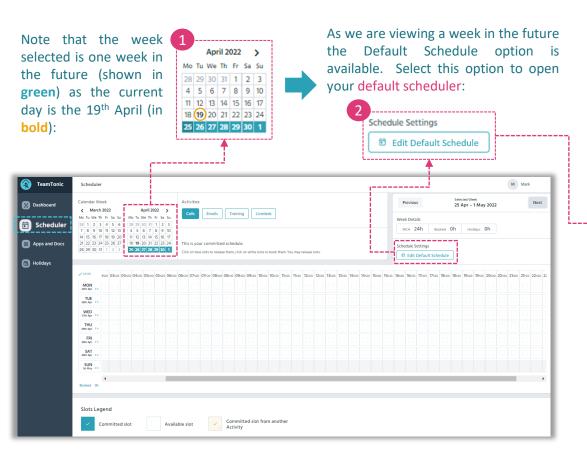

Default scheduling (located on the scheduler page) allows you to select the hours that you are available to work before hours are made available for selection, and should be completed before TeamTonic attempts to match your selection with operational requirements by automatically booking hours in for you.

Once TeamTonic has provided you with your matched hours (this process is known as 'Heauristics') the Scheduler will be made available for you to select your remaining hours. The use of the Default Scheduler and the Scheduler will vary depending on your department (as will the time at which Heauristics are run and when hours become available for manual selection - check with your line manager to confrim the details of this for your department).

The Default Scheduler and The Scheduler both reside within the Scheduler Page. This article focuses on the Default Scheduler (for information on how to use The Scheduler view the article 'Using The Scheduler in TeamTonic Cloud (Agent)'.

The below image illustrates the difference between the **Default Scheduler** and the **Scheduler** itself, and the remainder of this article will discuss how to use the Default Scheduler in addition to highlighting its various features: